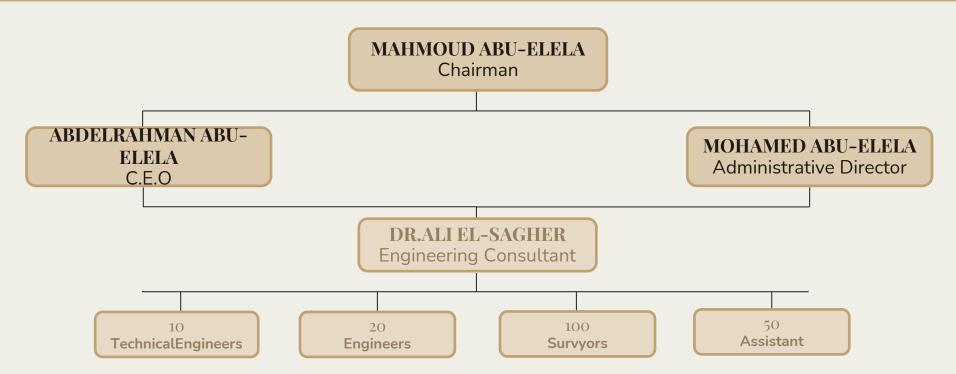

Awaynat)
- 53. Supervising on Bus Station at (Masr Al-gdeda)
- 54. Establishing Main Road ( Al-gza'er)
- 55. Establishing Main Road (Al-maryotya)
- 56. Establishing Main Road (Al-marg)
- 57. Topography Surveying For HasabAllah Al-kafrawy
- 58. Malogrem Project





- 59. Topographic Surveying For Extenstion and Develop Al-Dabaa Road 260k Length
- 60. Supervising on Extenstion and Develop Desert Road (Cairo / Alexandria)
- 61. Topographic Surveying For Implementing Ring Road (Sharm Al- shekh)
- **62.** Dualing , Develop , and Raise Efficiency of Eastern Desert Road (Qena- Luxor) Phase 2









### Our Equipments & Brands

Global Positioning

System

**Total Station** 

Digital Level

Echo Sounder

3D Laser Scanner











Trimble

Leica

Sokkia

Topcon

Nikkon



# Organization Chart





#### Contact Information



- +0235746300
- +0235746400
- +20-1222900222
- +20-1010053333
- +20-1050707737



nfo@xyz-survey.com www.xyz-survey.com



18/Zakria AL-Heggawey/AL-Omranya/Giza