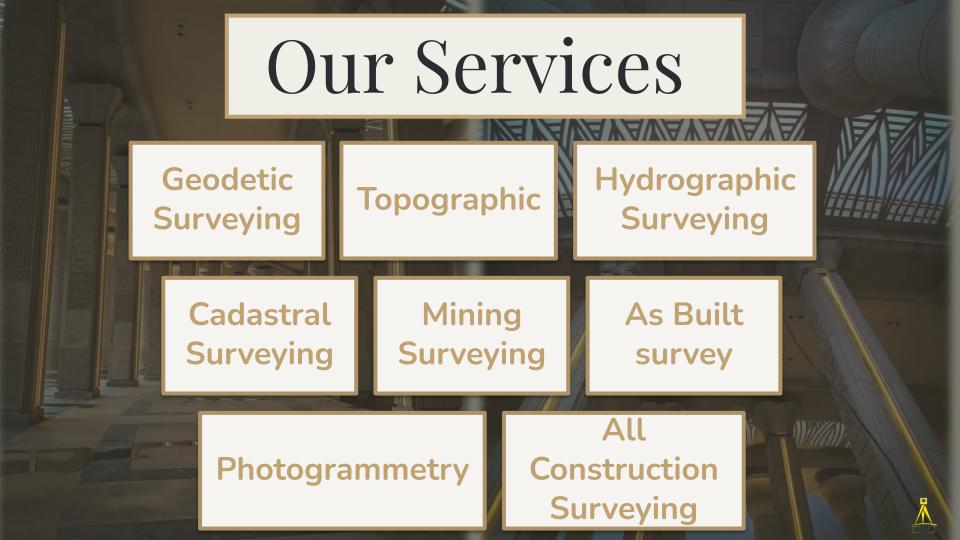

phic Survey For Al-Manzala Ph2
- 50. Supervising On Rind Road (Sharm El-shekh)
- 51. Topographic Surveying for dualing railway of Al-Mansoura and Domyat





- 52. Supervising on Toshka Road (East Al-Awaynat)
- 53. Supervising on Bus Station at (Masr Al-gdeda)
- 54. Establishing Main Road ( Al-gza'er)
- 55. Establishing Main Road (Al-maryotya)
- 56. Establishing Main Road (Al-marg)
- 57. Topography Surveying For HasabAllah Al-kafrawy
- 58. Malogrem Project





- 59. Topographic Surveying For Extenstion and Develop Al-Dabaa Road 260k Length
- 60. Supervising on Extenstion and Develop Desert Road (Cairo / Alexandria)
- 61. Topographic Surveying For Implementing Ring Road (Sharm Al- shekh)
- **62.** Dualing , Develop , and Raise Efficiency of Eastern Desert Road (Qena- Luxor) Phase 2









### Our Equipments & Brands

Global Positioning

System

**Total Station** 

Digital Level

Echo Sounder

3D Laser Scanner











Trimble

Leica

Sokkia

Topcon

Nikkon



# Organization Chart





#### Contact Information



- +0235746300
- +0235746400
- +20-1222900222
- +20-1010053333
- +20-1050707737



nfo@xyz-survey.com www.xyz-survey.com



18/Zakria AL-Heggawey/AL-Omranya/Giza