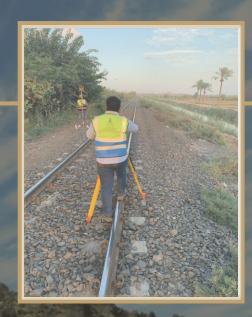

#### TABLE OF Projects

- O1. Topographic, cadastral, asbuilt surveying and supervision on implemntation for high-speed train (elsokhna-matrouh)
- **02.** Topographic, cadastral, asbuilt surveying and supervision on implemntation for high-speed train (Octobar-Aswan)
- 03. Topographic, cadastral, asbuilt surveying and supervision on implemntation for Sukari Gold Mine
- **04.**Topographic, cadastral, asbuilt surveying and supervision on implemntation for Elsokhna Port
- 05. Extension and increase efficiency of international coast road
- **o6.** Ring Road Extension