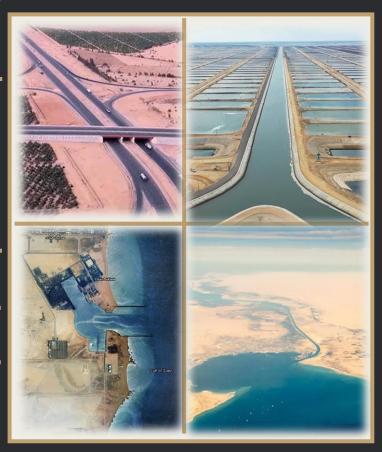

- **07.** Topographic Surveying and supervision on implementation of Mineral Resources Mine
- 08. Establish Control Points For Gold Pyramid
- 09. Topographic Survey and Develop Fish Farm Bounds
- 10. Topographic Survey and Supervising on Solar Energy
- 11. Topographic Survey for Ring Road Al-awsaty Phase 3
- 12. 30 June Road Extension
- 13. Hydrographic Surveying for Red Sea (Elsokhna)
- 14. Hydrographic Surveying For Suez Canal

- 15. Hydrographic Surveying For El-Manzala Lake
- 16. Hydrographic Surveying For Maryot Lake
- 17. basin of Deposition East/West Suez Canal
- 18. Naval Base East Port Said
- 19. Sak Al-Soban Road
- 20. ismaliya ouga Road
- 21. Manzala Lake Road
- 22. Emergency Canal Road

- 38. Fairgrounds Project
- 39. Sheraton Roads Development
- 40. Linking Al-ma'abr and Al-morshdyn
- 41. Fish Farm Roads At Al-deba
- 42. Quarris Service Road From Al-Moshir To Elsokhna
- 43. Extension and increase efficiency of Autostrade Road
- **44.** Topographic , Cadastral Surveying For Al-manzala & Maryot Lakes